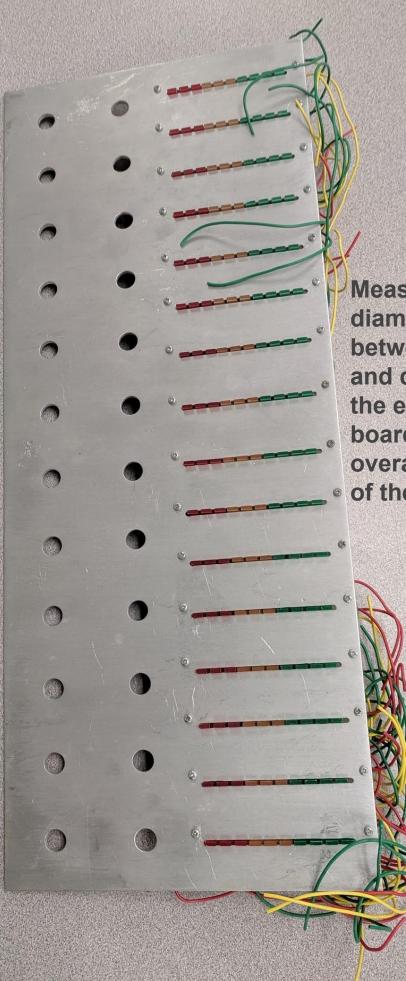

Measure the every possible dimension of this cable rack including angles and material.

Measure the hole diameters, distances between the holes, and distances from the edge of the board. Measure the overall dimensions of the board.